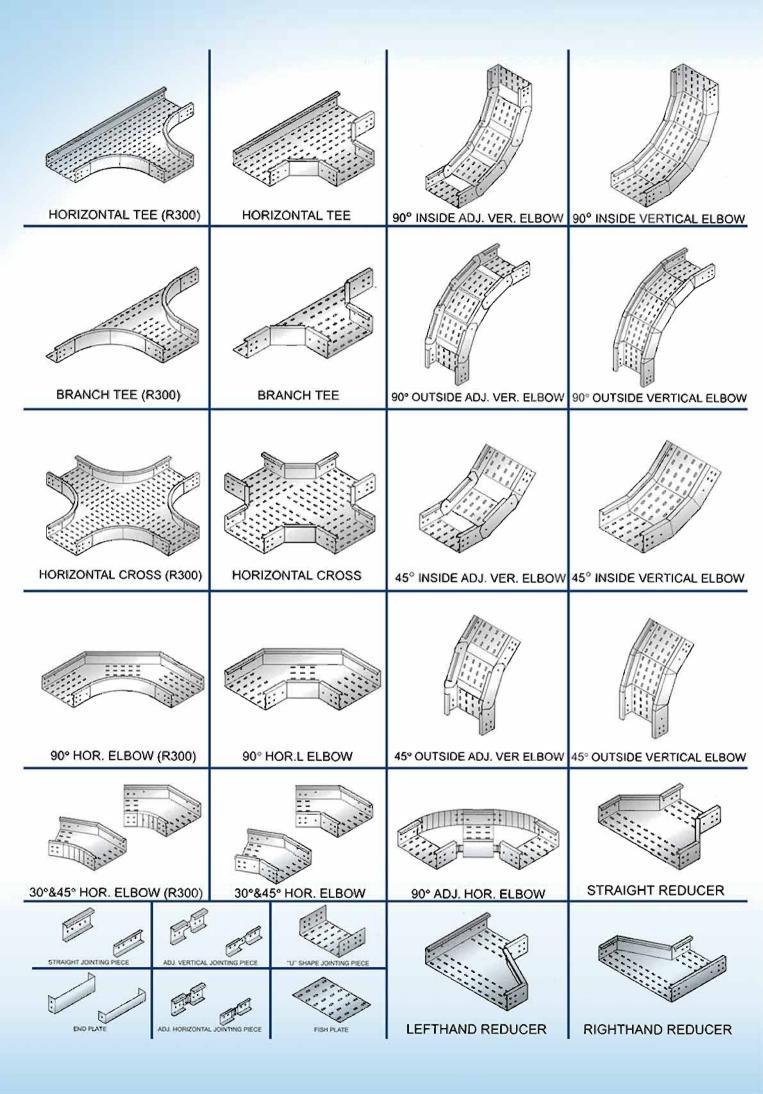

Products are in 2 and 3 meter length as standard and offered in tree type of section:

- Inside returned flange
- 90 deg inside flange
- Returned flange

The section and its matching fittings are available in standard mill

- Galvanized finish (BS2989)
- Hot dip galvanized after fabrication finish (BS 729)
- Stainless steel (316, 316L, 304)
- Aluminum

Materials and finishes are also available to suit customer's requirements. Below are cable tray ordering guide.