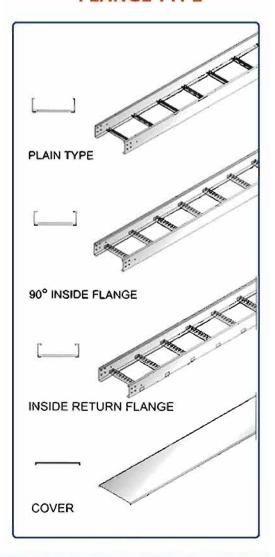

Products are in 2 and 3 meter length as standard and offered in tree type of section:

- Inside returned flange
- 90 deg inside flange
- Returned flange

The section and its matching fittings are available in standard mill

- Galvanized finish (BS2989)
- Hot dip galvanized after fabrication finish (BS 729)
- Stainless steel (316, 316L, 304)
- Aluminum

Materials and finishes are also available to suit customer's requirements. Below are cable tray ordering guide.

#### **FLANGE TYPE**