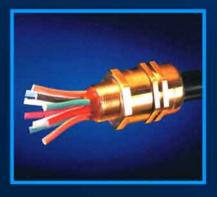

#### Cable Gland & Accesories

Industrial type brass indoor and outdoor cable gland for use with Single Wire Armor (SWA) cable providing an environmental seal on the cable inner sheath and the cable outer sheath.

Design Specification: BS 6121:Part 1:1989, EN 50262:1999, IEC 62444

Mechanical Classifications: Impact = Level 8, retention = Class B (EN 50262) Class D (IEC 62444)

Ingress Protection Rating: IP66

Cable Gland Material: Brass, Electroless Nickel Plated Brass, Stainless Steel, Aluminum

Accessories: Adaptor/Reducer, Earth Tag, Locknut, Serrated Washer, Entry Thread Seal, Shroud

Ex Cable Gland Tri-Star Triple Certified Flameproof (Type "d"), Increased Safety (Type "e") and Restricted Breathing (Type "nR") cable gland for use in Zone 1, Zone 2, Zone 21 and Zone 22 Explosive Atmospheres with Single Wire Armour (SWA) cable.