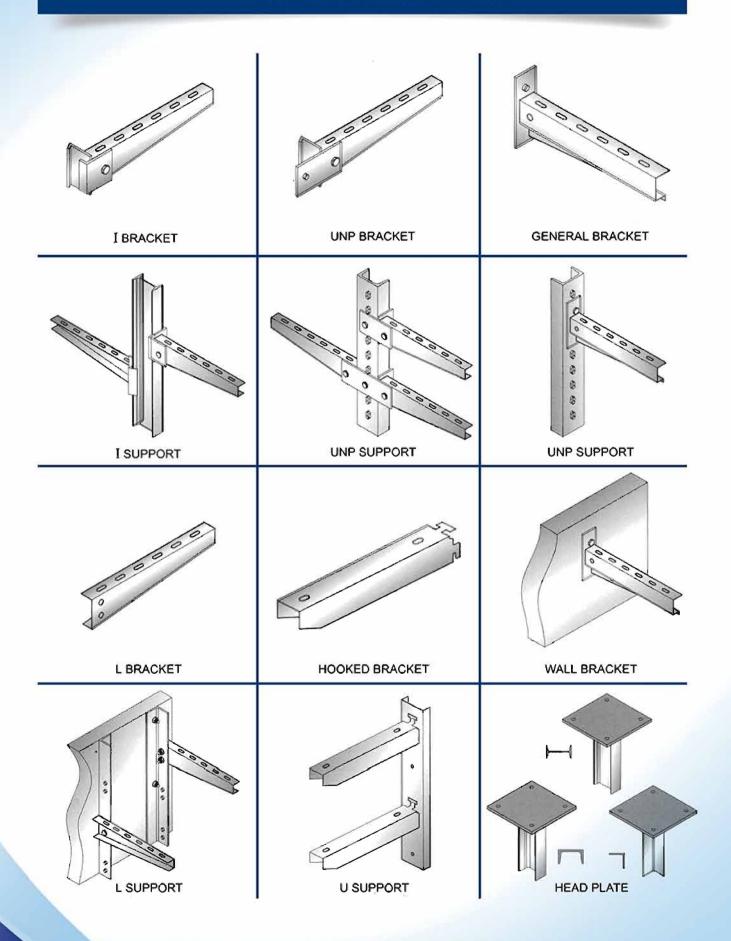

### **SUPPORTS AND BRACKETS**

■ Rigid Steel Conduit & Accessories

Hot dip galvanized both in inner and outer walls to give a thigh protection to withstand any harsh environment. Threaded at both ends, complete with a coupler one end and protected with a plastic end cap on the other end. Supplied in standard length 0f 3 meters and 3 meters.