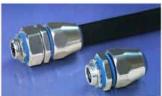

#### Cable Gland & Accesories

Industrial type brass indoor and outdoor cable gland for use with Single Wire Armor (SWA) cable providing an environmental seal on the cable inner sheath and the cable outer sheath.

Design Specification: BS 6121:Part 1:1989, EN 50262:1999, IEC 62444

Mechanical Classifications: Impact = Level 8, retention = Class B (EN 50262) Class D (IEC 62444)

Ingress Protection Rating: IP66

Cable Gland Material: Brass, Electroless Nickel Plated Brass, Stainless Steel, Aluminum

Accessories: Adaptor/Reducer, Earth Tag, Locknut, Serrated Washer, Entry Thread Seal, Shroud

Ex Cable Gland Tri-Star Triple Certified Flameproof (Type "d"), Increased Safety (Type "e") and Restricted Breathing (Type "nR") cable gland for use in Zone 1, Zone 2, Zone 21 and Zone 22 Explosive Atmospheres with Single Wire Armour (SWA) cable.