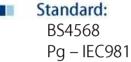

### **SUPPORTS AND BRACKETS**

■ Rigid Steel Conduit & Accessories

Hot dip galvanized both in inner and outer walls to give a thigh protection to withstand any harsh environment. Threaded at both ends, complete with a coupler one end and protected with a plastic end cap on the other end. Supplied in standard length 0f 3 meters and 3 meters.

Din 2440

#### Accessories:

Coupling Bushing Elbow Tee Saddle

Support