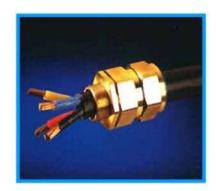

#### Cable Gland & Accesories

Industrial type brass indoor and outdoor cable gland for use with Single Wire Armor (SWA) cable providing an environmental seal on the cable inner sheath and the cable outer sheath.

Design Specification: BS 6121:Part 1:1989, EN 50262:1999, IEC 62444

Mechanical Classifications: Impact = Level 8, retention = Class B (EN 50262) Class D (IEC 62444)

Ingress Protection Rating: IP66

Cable Gland Material: Brass, Electroless Nickel Plated Brass, Stainless Steel, Aluminum

Accessories: Adaptor/Reducer, Earth Tag, Locknut, Serrated Washer, Entry Thread Seal, Shroud

Ex Cable Gland Tri-Star Triple Certified Flameproof (Type "d"), Increased Safety (Type "e") and Restricted Breathing (Type "nR") cable gland for use in Zone 1, Zone 2, Zone 21 and Zone 22 Explosive Atmospheres with Single Wire Armour (SWA) cable.