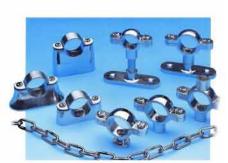

### **SUPPORTS AND BRACKETS**

■ Rigid Steel Conduit & Accessories

Hot dip galvanized both in inner and outer walls to give a thigh protection to withstand any harsh environment. Threaded at both ends, complete with a coupler one end and protected with a plastic end cap on the other end. Supplied in standard length 0f 3 meters and 3 meters.

#### Accessories:

Coupling Bushing Elbow Tee Saddle

Support

### Flexible Conduit & Connectors

Flexible conduit, Electrical conduit connector and conduit fittings, wiring accessories Delikon cable protection metal hoses, perfect all-round protection for cables and lines.