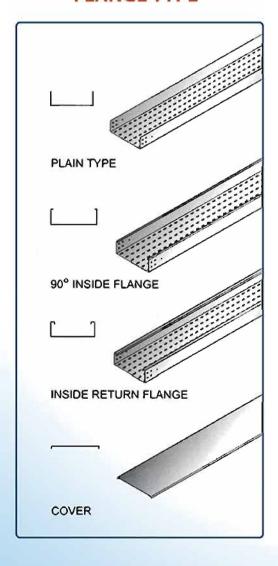

Products are in 2 and 3 meter length as standard and offered in tree type of section:

- Inside returned flange
- 90 deg inside flange
- Returned flange

The section and its matching fittings are available in standard mill

- Galvanized finish (BS2989)
- Hot dip galvanized after fabrication finish (BS 729)
- Stainless steel (316, 316L, 304)
- Aluminum

Materials and finishes are also available to suit customer's requirements. Below are cable tray ordering guide.

#### **FLANGE TYPE**