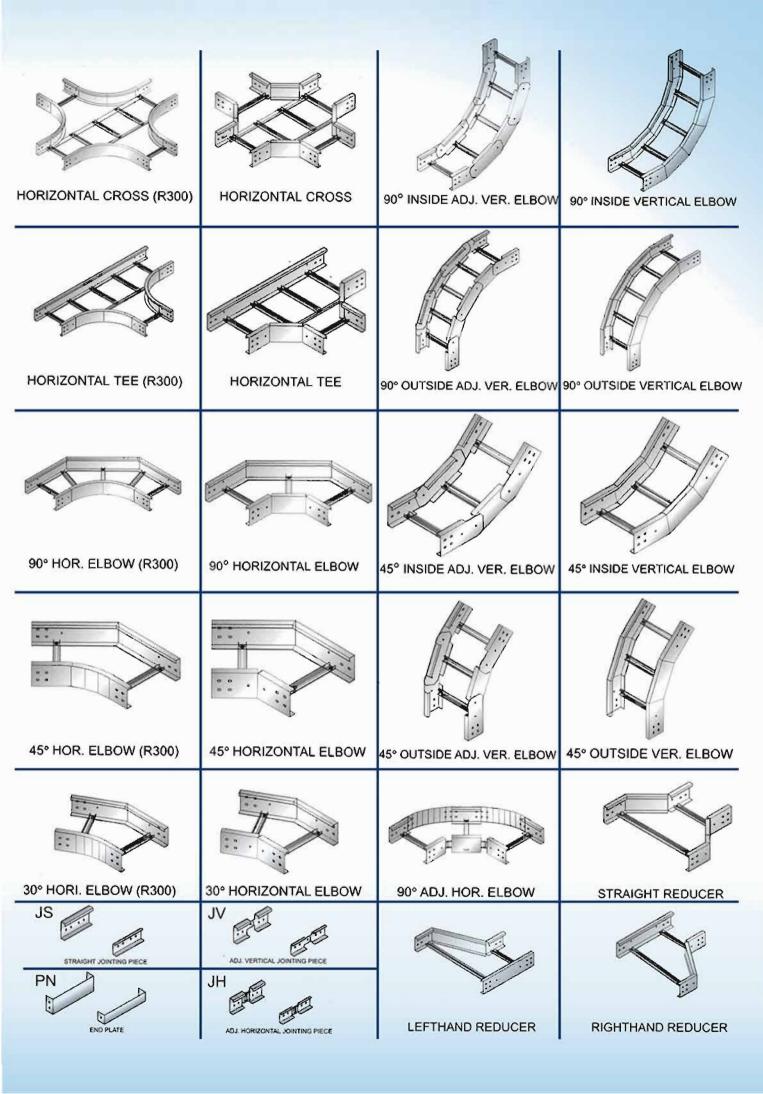

Products are in 2 and 3 meter length as standard and offered in tree type of section:

- Inside returned flange
- 90 deg inside flange
- Returned flange

The section and its matching fittings are available in standard mill

- Galvanized finish (BS2989)
- Hot dip galvanized after fabrication finish (BS 729)
- Stainless steel (316, 316L, 304)
- Aluminum

Materials and finishes are also available to suit customer's requirements. Below are cable tray ordering guide.