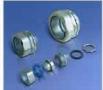

### **SUPPORTS AND BRACKETS**

■ Rigid Steel Conduit & Accessories

Hot dip galvanized both in inner and outer walls to give a thigh protection to withstand any harsh environment. Threaded at both ends, complete with a coupler one end and protected with a plastic end cap on the other end. Supplied in standard length 0f 3 meters and 3 meters.

#### Accessories:

Coupling Bushing Elbow Tee Saddle

Support