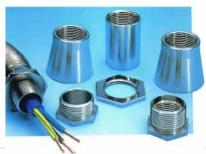

### **SUPPORTS AND BRACKETS**

■ Rigid Steel Conduit & Accessories

Hot dip galvanized both in inner and outer walls to give a thigh protection to withstand any harsh environment. Threaded at both ends, complete with a coupler one end and protected with a plastic end cap on the other end. Supplied in standard length 0f 3 meters and 3 meters.

Din 2440

#### Accessories:

Coupling Bushing Elbow Tee Saddle

Support