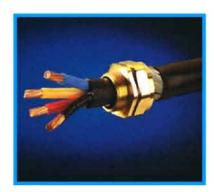

#### Cable Gland & Accesories

Industrial type brass indoor and outdoor cable gland for use with Single Wire Armor (SWA) cable providing an environmental seal on the cable inner sheath and the cable outer sheath.

Design Specification: BS 6121:Part 1:1989, EN 50262:1999, IEC 62444

Mechanical Classifications: Impact = Level 8, retention = Class B (EN 50262) Class D (IEC 62444)

Ingress Protection Rating: IP66

Cable Gland Material: Brass, Electroless Nickel Plated Brass, Stainless Steel, Aluminum

Accessories: Adaptor/Reducer, Earth Tag, Locknut, Serrated Washer, Entry Thread Seal, Shroud

Ex Cable Gland Tri-Star Triple Certified Flameproof (Type "d"), Increased Safety (Type "e") and Restricted Breathing (Type "nR") cable gland for use in Zone 1, Zone 2, Zone 21 and Zone 22 Explosive Atmospheres with Single Wire Armour (SWA) cable.