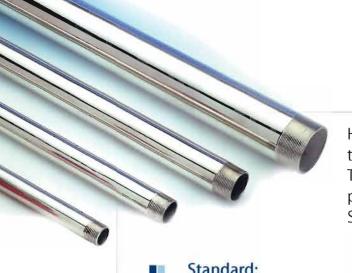

### **SUPPORTS AND BRACKETS**

■ Rigid Steel Conduit & Accessories

Hot dip galvanized both in inner and outer walls to give a thigh protection to withstand any harsh environment. Threaded at both ends, complete with a coupler one end and protected with a plastic end cap on the other end. Supplied in standard length 0f 3 meters and 3 meters.