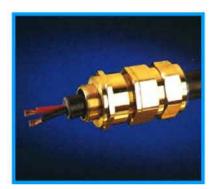

#### Cable Gland & Accesories

Industrial type brass indoor and outdoor cable gland for use with Single Wire Armor (SWA) cable providing an environmental seal on the cable inner sheath and the cable outer sheath.

Design Specification: BS 6121:Part 1:1989, EN 50262:1999, IEC 62444

Mechanical Classifications: Impact = Level 8, retention = Class B (EN 50262) Class D (IEC 62444)

Ingress Protection Rating: IP66

Cable Gland Material: Brass, Electroless Nickel Plated Brass, Stainless Steel, Aluminum

Accessories: Adaptor/Reducer, Earth Tag, Locknut, Serrated Washer, Entry Thread Seal, Shroud

Ex Cable Gland Tri-Star Triple Certified Flameproof (Type "d"), Increased Safety (Type "e") and Restricted Breathing (Type "nR") cable gland for use in Zone 1, Zone 2, Zone 21 and Zone 22 Explosive Atmospheres with Single Wire Armour (SWA) cable.